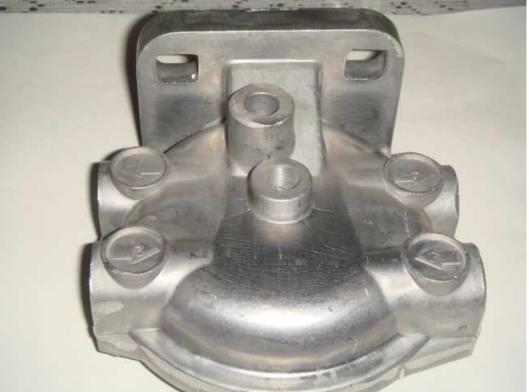

# Single Filter Assembly Plate with 1 Hole at Top

Single Filter Plate with 2 Holes on Top