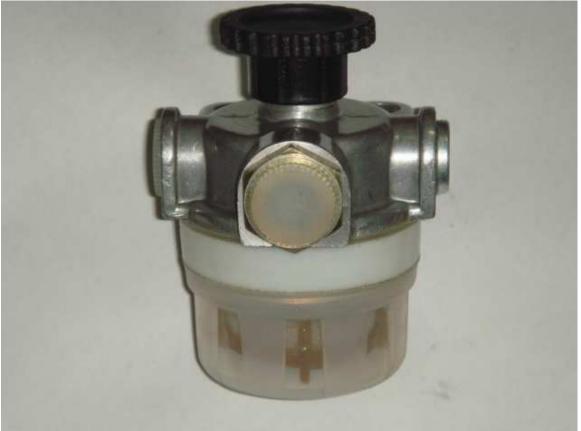

# Single assembly with glass bottom

#### SINGLE FILTER SEEMBLY WITH GLASS BOTTOM