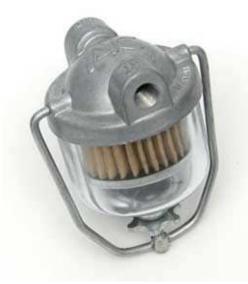

# Single assembly with glass bottom

#### SINGLE FILTER SEEMBLY WITH GLASS BOTTOM