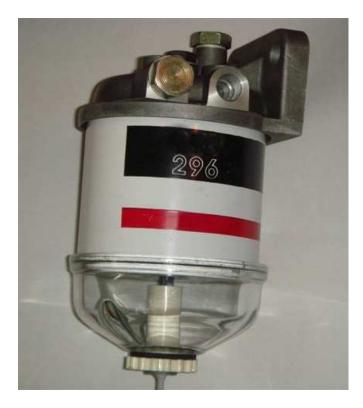

# Single assembly with glass bottom

#### SINGLE FILTER SEEMBLY WITH GLASS BOTTOM